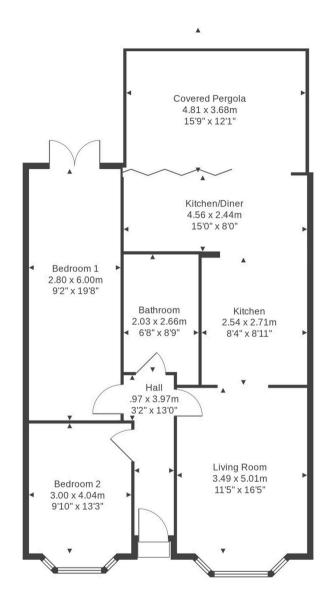

51 Gifford Road, Benfleet

Council Tax band: C Tenure: Freehold

Offered for sale with NO ONWARD CHAIN this stunning double fronted and generously sized 2 bedroom semi detached bungalow is up for sale in Benfleet and situated favorably South of the London road. Within easy distance of many local schools, shops and major routes via the Al3 and Al27. This property is in a quiet road offering a 4 car driveway with side access into the impressive 100ft garden where you can find unique features like the covered pergola for entertaining leading on from the open plan kitchen/diner. If your looking for something ready to move into or scope for change, this home is definitely advised to view to appreciate its full potential.